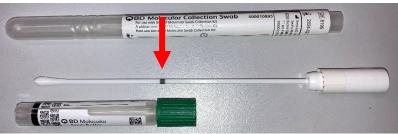

### Swab Collection Kit – The new kit comes with a single swab and a green cap molecular tube.

After collection the swab is broken off into the molecular tube at the marked black break point (red arrow). The remaining swab shaft and swab holder can be discarded. Only send the green cap vial to the laboratory, and ensure the collection site is clearly documented on the e-order or paper lab form.