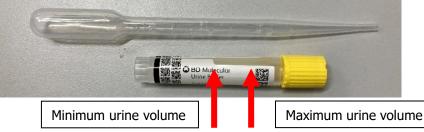

**Urine Collection Tubes** – The new urine tubes have a **yellow** cap and the fill volume indicated by a cutout area in the label.

Hand label the tubes or use a small sticker label that will be flat on the tube.

**Do NOT use large labels with flags or tags or overhangs** as these will have to be removed before the tube can be loaded into the instrument. Please note that the new tubes have barcoding around the top and bottom of their label. At least one of these **barcodes must be visible** for the instrument to read.